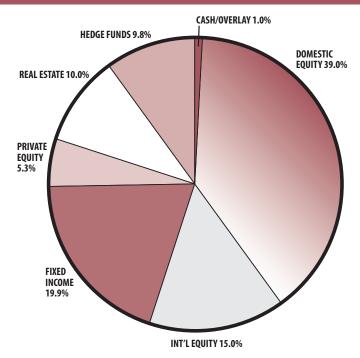

|
|------------|-----------------------------------|
|            | 01/14                             |
|            | PERAC                             |
|            | 7.75%                             |
|            | 5.0% Total Increasing             |
|            | 2033                              |
|            | \$68.0 M                          |
|            | \$6.9 M                           |
| ACTIVE     | RETIRED                           |
| 576        | 374                               |
| \$27.5 M   | \$9.2 M                           |
| \$47,700   | \$24,600                          |
| 49         | 72                                |
| 12.6 years | NA                                |
|            | 576<br>\$27.5 M<br>\$47,700<br>49 |

## ASSET ALLOCATION (12/31/15)



### EARNED INCOME OF DISABILITY RETIREES (2014)

| 39  |
|-----|
| 16  |
| 0   |
| \$0 |
|     |

| ▶ 2015 Return            | <b>.69</b> % |
|--------------------------|--------------|
| ► 2015 Market Value      | \$113.9 M    |
| ▶ 2011-2015 (Annualized) | 8.15%        |
| ▶ 1985-2015 (Annualized) | 8.94%        |