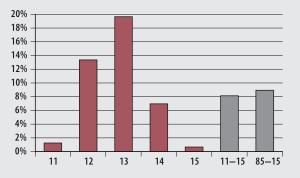

#### INVESTMENT RETURN (2011-2015, 5 YEAR AND 31 YEAR AVERAGES)

### EARNED INCOME OF DISABILITY RETIREES (2014)

| 39  |
|-----|
| 16  |
| 0   |
| \$0 |
|     |

| ▶ 2015 Return            | <b>.69</b> % |
|--------------------------|--------------|
| ► 2015 Market Value      | \$113.9 M    |
| ▶ 2011-2015 (Annualized) | 8.15%        |
| ▶ 1985-2015 (Annualized) | 8.94%        |