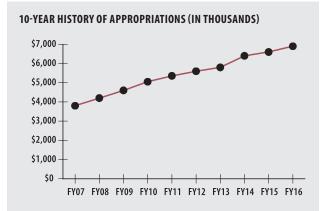

## ACTUARIAL

|            | 59.8%                             |
|------------|-----------------------------------|
|            | 01/14                             |
|            | PERAC                             |
|            | 7.75%                             |
|            | 5.0% Total Increasing             |
|            | 2033                              |
|            | \$68.0 M                          |
|            | \$6.9 M                           |
| ACTIVE     | RETIRED                           |
| 576        | 374                               |
| \$27.5 M   | \$9.2 M                           |
| \$47,700   | \$24,600                          |
| 49         | 72                                |
| 12.6 years | NA                                |
|            | 576<br>\$27.5 M<br>\$47,700<br>49 |