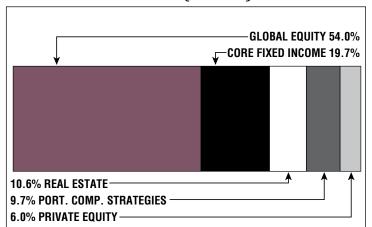

### **Asset Allocation** (12/31/21)

\$74.6 M

**Unfunded Liability** 

(FY2022)

Total Pension Appropriation