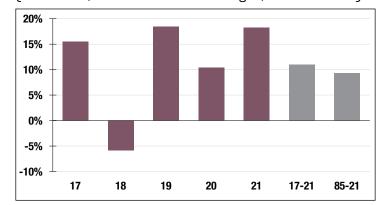

### **Investment Returns**

(2017-2021, 5-Year & 37-Year Averages, as of 12/31/21)

7.25%

**Assumed Rate** of Return