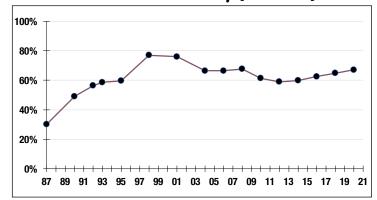

### Funded Ratio History (1987-2021)

67.1%

Funded Ratio

2033

Fully Funded

6.31% Total Increasing

**Funding Schedule** 