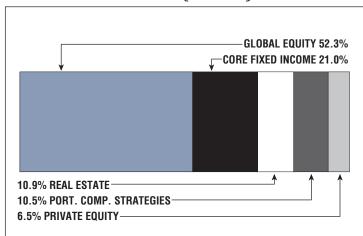

### **Asset Allocation** (12/31/22)

\$72.7 M

Unfunded Liability

\$10.4 M (FY2023)

Total Pension Appropriation