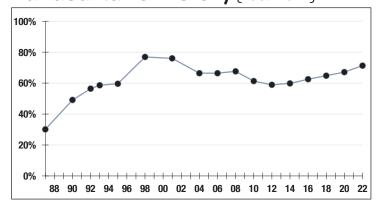

### Funded Ratio History (1987-2022)

71.3%

**Funded Ratio** 

2033

Fully Funded

Varies Total Increasing

**Funding Schedule** 