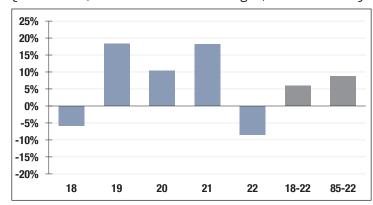

### **Investment Returns**

(2018-2022, 5-Year & 38-Year Averages, as of 12/31/22)

7.00%

**Assumed Rate** of Return

## -8.49%

2022 Returns

# 8.09%

2013-2022 (Annualized) 8.73%

1985-2022 (Annualized)